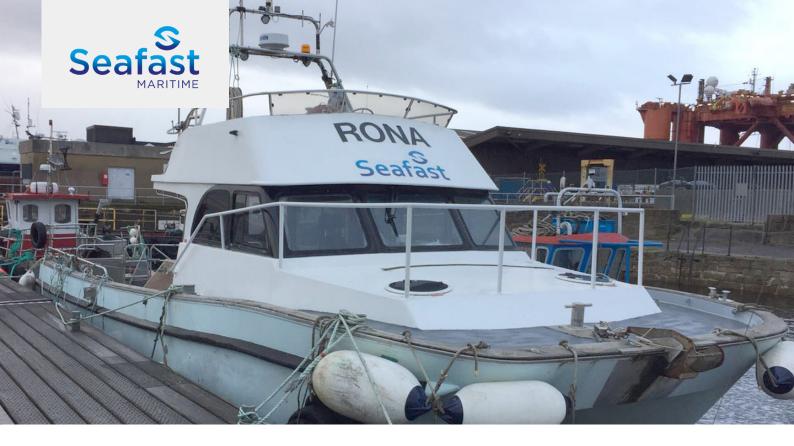

## **RONA**

## **Category 2 Aluminium Catamaran**

The Rona is a versatile vessel and can easily be reconfigured to provide a diving support role with stern gates that open to allow safe dive access and egress.

The Rona's suite of electronics includes GPS, radar, sounder, autopilot, AIS and plotter allowing accurate positioning and minimal down time.

## **Vessel Specification**

Length: 12m

Breadth: 4.5m

Draught: 1.3m

Cruising Speed: 14-16 Knots

Sprint Speed: 18-20 Knots

**Built:** 2004

Builder/Model: Pepe Catfish (Aluminium)

Range: 250 miles

Engines: Cummins QSB5.9-35 INT

**Type:** Survey

Coding: MCA Category 2 (12+2)