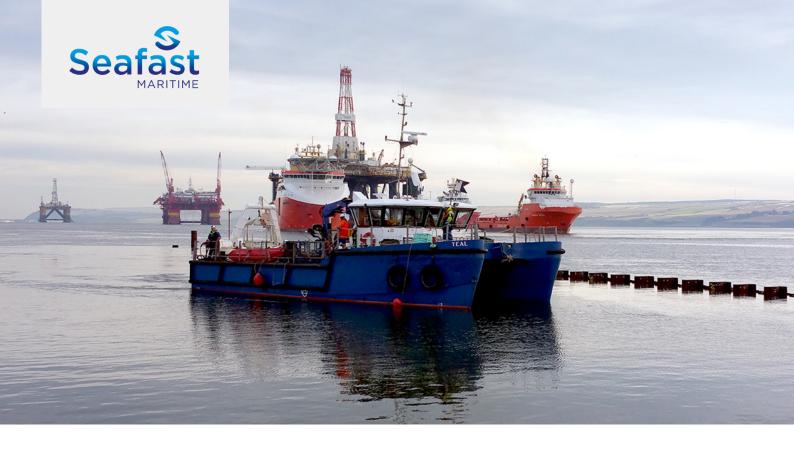

# **TEAL OF WICK**

#### Multipurpose Catamaran Workboat

The Teal of Wick is a catamaran Workboat certified for use up to 60 miles offshore. The Teal has been fitted out to the very highest of standards and is powered by two Scania 12L DT12 41M engines rated at 410hp at 1800rpm.

In terms of deck equipment available the vessel comes with 7.5T deck winch, 20 t/m HIAB crane and is capabale of storing a 20ft container on deck.