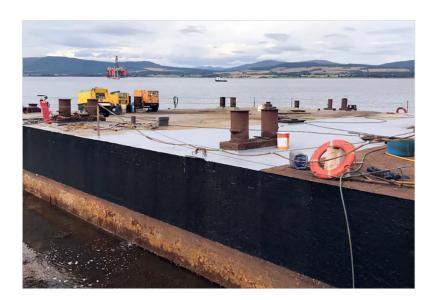

## **WB1 BARGE**

## Working Platform

Additional Equipment Available:

4 point mooring system (4no. 15t winches, anchors as required), 56t/m hydraulic crane, Containerised 160Kva Generator & Hydraulic Power Pack and Welfare Unit.