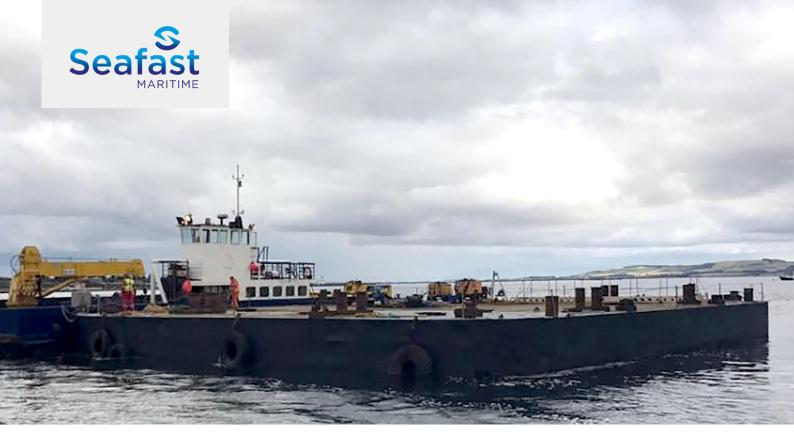

## **WB1 BARGE**

## Working Platform

Additional Equipment Available:

4 point mooring system (4no. 15t winches, anchors as required), 56t/m hydraulic crane, Containerised 160Kva Generator & Hydraulic Power Pack and Welfare Unit.

## **Vessel Specification**

Working Platform: Steel Barge (Dumb) Length: 24.4m Loadline Length: 23.42mm Length Between Perpendiculars: 24.4m Breadth Moulded: 24.4m Depth Moduled: 2.33m (amidships) Max Draught Amidship: 2.195m form U.S.K Max Displacement: 993.32 tonnes Lightship: 405 tonnes