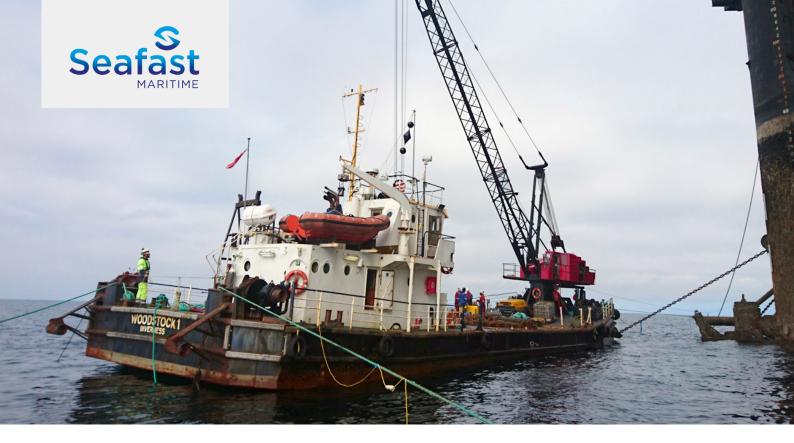

# **WOODSTOCK 1**

### Self Propelled Crane Barge

Woodstock 1 is a self-propelled crane barge with 36T of lift and a large deck area; onboard accommodation for up to 10 persons; RINA certified to 20 miles offshore making it idealy suited for construction projects, diving salvage, ROV support, near-shore cable and pipeline installation.

#### FMC link belt pedestal crane with full revolving capacity

Fixed: 36T at 6.1m, 7.3T at 24.4m Revolving: 18.7T at 6.1m, 4, 7T at 24.4m