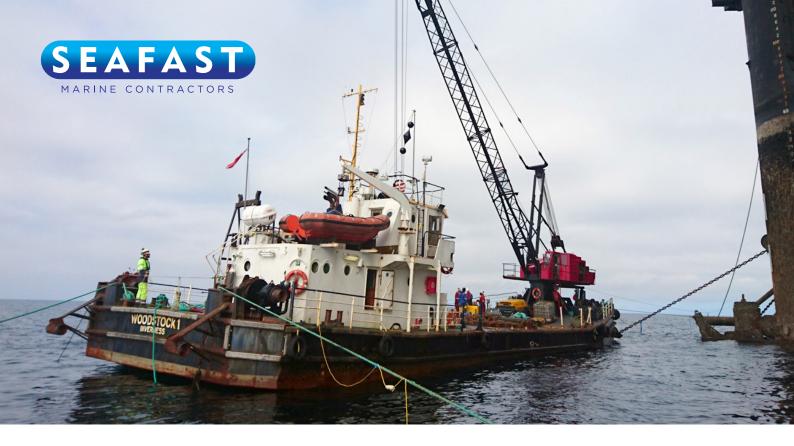

# **WOODSTOCK 1**

### **Self Propelled Crane Barge**

Woodstock 1 is a self-propelled crane barge with 36T of lift and a large deck area; onboard accommodation for up to 10 persons; RINA certified to 20 miles offshore making it idealy suited for construction projects, diving salvage, ROV support, near-shore cable and pipeline installation.

#### FMC link belt pedestal crane with full revolving capacity

Fixed: 36T at 6.1m, 7.3T at 24.4m Revolving: 18.7T at 6.1m, 4, 7T at 24.4m